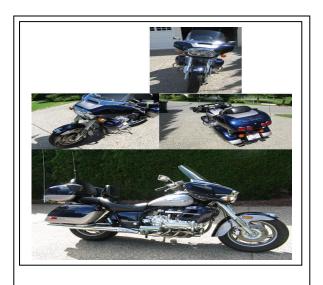

She is looking for loving new Owner 2000 HONDA Valkyrie, Interstate 75,000 km, fully loaded Low km on tires Heated grips, rain deflectors, new battery etc. etc. Lovingly maintained by CR Cycle and myself. Must be seen to be appreciated \$9,950 or thereabouts Peter Scholl