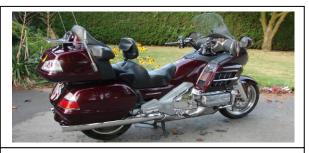

### **For Sale**

FOR SALE 2007 Honda Gold Wing 22500 miles, Good Tires and Brakes Heated Seats front and rear, Heated Grips Built in GPS and am/fm radio. Built in front to back intercom Priced for quick sale \$16,500 Canadian Bike is located in Langley, B.C. John Waddington 604 690 7488 cell jdw@accuratedevices.com