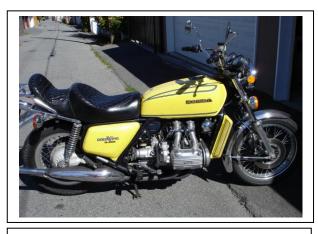

**1976 GL1000 Goldwing** under 18000 miles, GREAT CONDITION Collector plated (only \$230 insurance per year)

Maintance done Aug 2012 (at dealer)

- New Clutch
- New Clutch/Throttle Cable
- Carbs rebuilt
- Oil change and filter

Original tool kit and kick start lever Good tires, Good brakes Asking \$3900 Call Rob 778 329-7010 Email rgosselin45@shaw.ca

2003 Honda Ruckus, well maintained 11800 kms asking \$1600 4-stroke, water cooled, cheap on gas, cheap on insurance, great commuter. \$6 takes you 150 km wind shield, under seat storage, rear rack, wings added for rain/wind protection One owner call Rob 778 329-7010