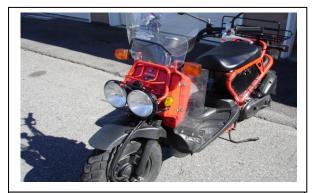

Original tool kit and kick start lever Good tires, Good brakes Asking \$3900 Call Rob 778 329-7010 Email rgosselin45@shaw.ca

2003 Honda Ruckus, well maintained 11800 kms asking \$1600 4-stroke, water cooled, cheap on gas, cheap on insurance, great commuter. \$6 takes you 150 km wind shield, under seat storage, rear rack, wings added for rain/wind protection One owner call Rob 778 329-7010