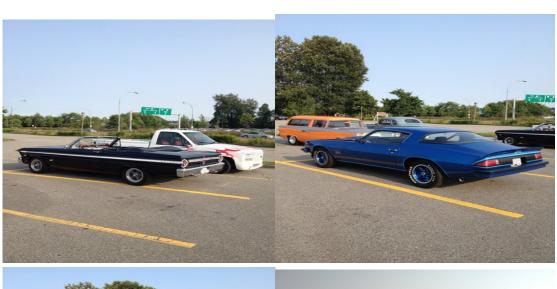

Ride leaves at 10.00. Saturday, Sunday and all Statutory Holidays.

We are trying to get a bunch of Antique/Collector vehicles out to the A&W on Lougheed Hwy near Schoolhouse in Coquitlam.

Saturday, July 14th from 5pm to 8pm.

Pics of a few that showed up last Saturday. Hope to see you there with your vehicles or just to see other vehicles that show up.