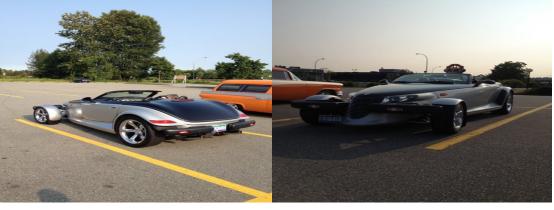

Ride leaves at 10.00. Saturday, Sunday and all Statutory Holidays.

We are trying to get a bunch of Antique/Collector vehicles out to the A&W on Lougheed Hwy near Schoolhouse in Coquitlam.

Saturday, July 14th from 5pm to 8pm.

Pics of a few that showed up last Saturday. Hope to see you there with your vehicles or just to see other vehicles that show up.