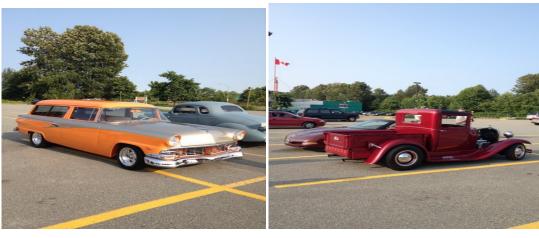

Ride leaves at 10.00. Saturday, Sunday and all Statutory Holidays.

We are trying to get a bunch of Antique/Collector vehicles out to the A&W on Lougheed Hwy near Schoolhouse in Coquitlam.

Saturday, July 14th from 5pm to 8pm.

Pics of a few that showed up last Saturday. Hope to see you there with your vehicles or just to see other vehicles that show up.